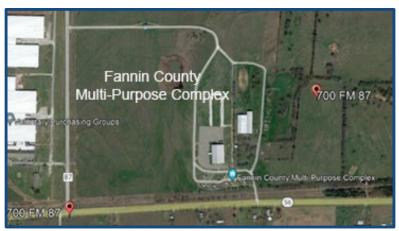

#### FANNIN COUNTY MULTI-PURPOSE COMPLEX

700 FM 87, Bonham, Texas 75418

★ ★ 24,000 Square Feet of Exhibit Space ★ ★

★ Climate Controlled Facility with Concrete Floor & Fully Matted & Gated Rings ★

- ★ Two 40' X 50' Obedience Rings & One 40' X 50' Rally Ring ★
  - **★** Excellent Lighting ★ Spacious Crating ★ Wide Aisles ★
- **★** Convenient Unloading & Loading ★ Ample & Free Parking ★