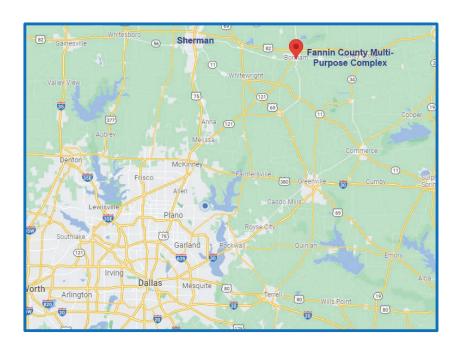

#### ROUTES TO THE TRIALS

#### From the DFW Area

Take Sam Rayburn (121) Tollway N to US-75 N then exit to TX-121 N. Continue to TX-311 Spur N on left which intersects with TX 56 W. Turn Left onto TX 56 W. In approximately 1.5 miles turn Right on to FM 87 N and then Right into the Complex.

Alternate Route from US-75 N from Dallas to Sherman, TX. Exit to HWY 82 E Continue 22.3 miles. Exit 644 to FM 87 S. Turn Right then destination entrance will be on your Left in 2.7 miles.

#### From the North

I-75 S to Exit 63 in Sherman-Denison to merge onto N HWY 75 N Sam Rayburn FWY. Turn Left onto HWY 82 E. Continue 22.3 miles. Exit 644 to FM 87 S. Turn Right then destination entrance will be on your left in 2.7 miles.

#### From the East

From East on I-30 at Sulphur Springs, take Exit 122 towards Industrial Dr. W / Frontage Road to merge Right onto Hillcrest Dr. (TX-11). Continue North to Houston St. and turn Left onto TX-11 W. Follow TX-11 W through Commerce to FM 2815 N in Fannin County. Turn Right onto FM 2815. In approximately 4 miles, turn Left onto FM 1629 then Right onto TX-121 N. In 2.5 miles, turn Left onto TX-311 Spur N which intersects with TX 56 W. Turn Left onto TX 56 W. In approximately 1.5 miles turn Right on to FM 87 N and then Right into the Complex.

From the East on I-20 take Exit 556 towards Lindale, keep Right at the fork and merge onto S. Main Street (US-69). Follow North through Greenville until you reach FM 896 in Leonard. Turn Right onto FM 896 and continue North to Randolph. Turn Right on Queener St. then Left onto TX-11 W then turn Right onto TX-121 Business North to merge onto TX-121 N. Turn Left onto TX-311 Spur N which intersects with TX 56 W. Turn Left onto TX 56 W. In approximately 1.5 miles turn Right on to FM 87 N and then Right into the Complex.