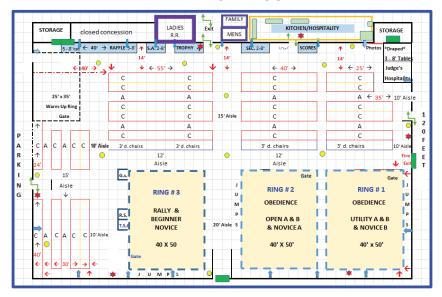

ht onto TX-121 N. In 2.5 miles, turn Left onto TX-311 Spur N which intersects with TX 56 W. Turn Left onto TX 56 W. In approximately 1.5 miles turn Right on to FM 87 N and then Right into the Complex.

From the East on I-20 take Exit 556 towards Lindale, keep Right at the fork and merge onto S. Main Street (US-69). Follow North through Greenville until you reach FM 896 in Leonard. Turn Right onto FM 896 and continue North to Randolph. Turn Right on Queener St. then Left onto TX-11 W then turn Right onto TX-121 Business North to merge onto TX-121 N. Turn Left onto TX-311 Spur N which intersects with TX 56 W. Turn Left onto TX 56 W. In approximately 1.5 miles turn Right on to FM 87 N and then Right into the Complex.

#### Intersection of Hwy 56 & FM 87



- 11 -



#### **NEW RING LAYOUT**





#### "THANK YOU"

Members and Friends of **Lone Star Dog Obedience Club** for your support of our **Obedience & Rally Trials with** your contributions to the **LSDOC Trophy Fund and** Silent Auction.

#### Wynnette Amason

Nan Arnold, The Nan Faith Arnold Company

Karen B. Beddow, Coat of Arms

Susan Belden

**Debbie Bridgefarmer** 

Marla Bull

**Carol Cobb** 

William B. Craig

Janelle Dahms

Ronda L. Dillard

Dog Training Club of Dallas County

Barbara Eberhardt

Lynn F. Eggers, Foxhall

Sherri Farmer & Donna Todd, Spirits Goldens

Laura Fuller

Joanne Jones

Josey Ranch Pet Hospital, Kirk Esmond DVM

Peggy McConnell, Prep School for Canines

**Eugene Morris MD** 

Mary and Joel Morris

**Nancy Pantusa** 

Marcene Perry, Lark Pembroke Welsh Corgis

**Amy Phelan** 

Frances Powrie, R